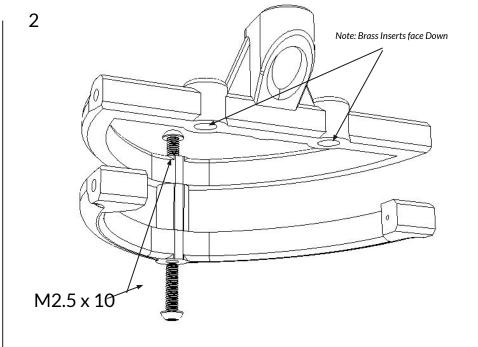

Use the supplied spacer and 2 - m2.5x10 BHS to assemble the tail tank cage. Make sure the brass inserts on the cage are facing down toward the lower cage.

Attach the front bulkhead to the cage with 1 - M2.5x10.