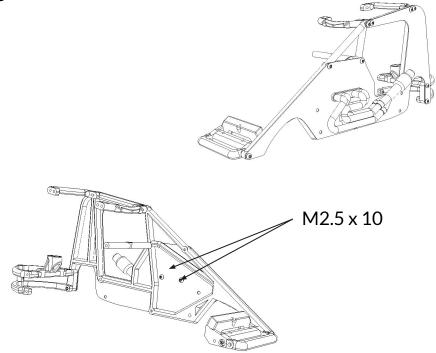

Use the supplied spacer and 2 - m2.5x10 BHS to assemble the tail tank cage. Make sure the brass inserts on the cage are facing down toward the lower cage.

Attach the front bulkhead to the cage with 1 - M2.5x10.

Attach the Body to the cage with 2 - 2.5x6mm. Then use the 8 - 2.5x12mm to secure the braces and flex bumper in place.

Use 2 - m2.5x10 to install the headers to the body panel side. Note: The left Body has two extra holes for the headers.