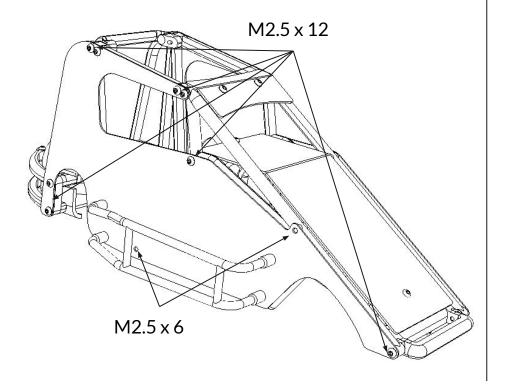

Attach the Body to the cage with 2 - 2.5x6mm. Then use the 8 - 2.5x12mm to secure the braces and flex bumper in place.

Use 2 - m2.5x10 to install the headers to the body panel side. Note: The left Body has two extra holes for the headers.

Attach the tail tank with the supplied 1 - m2.5x6 BHS. Insert the tail tank from the top with the recess around the cross brace. Then rotate the tail tank down into place.

Install the right side cage with the 8 - M2.5x12 and 2 - M2.5x6.