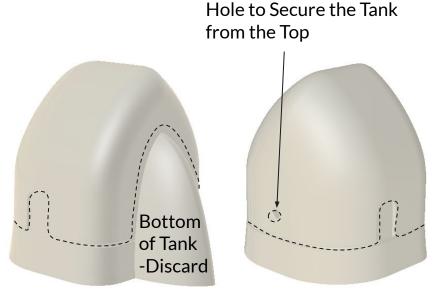

## Trimming the Tail Tank

Attach the tail tank with the supplied 1 - m2.5x6 BHS. Insert the tail tank from the top with the recess around the cross brace. Then rotate the tail tank down into place.

Install the right side cage with the 8 - M2.5x12 and 2 - M2.5x6.