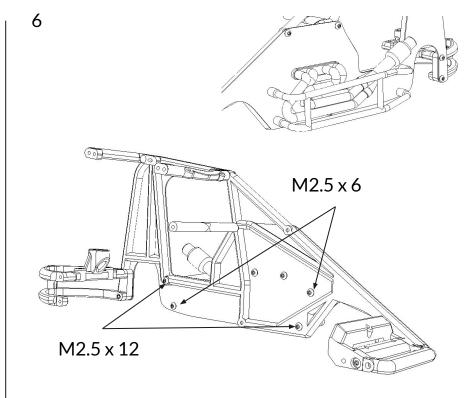

Attach the tail tank with the supplied 1 - m2.5x6 BHS. Insert the tail tank from the top with the recess around the cross brace. Then rotate the tail tank down into place.

Install the right side cage with the 8 - M2.5x12 and 2 - M2.5x6.