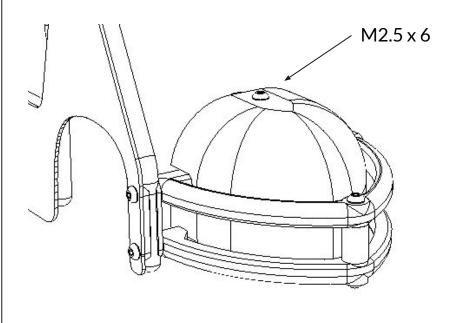

Use  $4 - M2.5 \times 6$  to secure the Sun Visor and the Hood In place

10

Use Supplied Spacers to stand the shock off the front & rear tower.

Use Stock Screws to Attach Tower to Front Bulkhead

Use 3 - M2 x 6 Cap Screws to attach the tower to the rear Aluminum tower mount. To mount the Aluminum tower mount to the transmission, use the 2 - M2 x 12 through the rear cage mount.