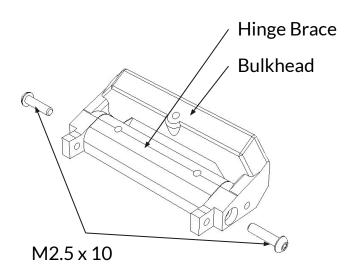

Use the supplied spacer and 2 - m2.5x10 BHS to assemble the tail tank cage. Make sure the brass inserts on the cage are facing down toward the lower cage.

Attach the front bulkhead to the cage with 1 - M2.5x10.