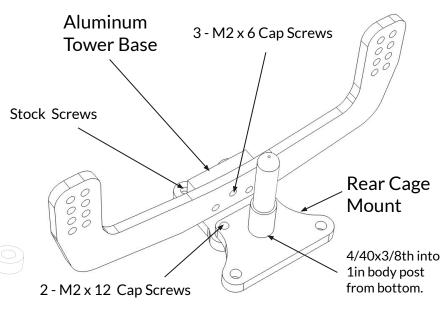

Use  $4 - M2.5 \times 6$  to secure the Sun Visor and the Hood In place

10

Use Supplied Spacers to stand the shock off the front & rear tower.

Use Stock Screws to Attach Tower to Front Bulkhead

Use 3 - M2 x 6 Cap Screws to attach the tower to the rear Aluminum tower mount. To mount the Aluminum tower mount to the transmission, use the 2 - M2 x 12 through the rear cage mount.

Aluminum Tower Base

Rear Cage Mount

Use 2 - M2 x 12 Cap Screws to attach the front mounting block to the chassis inplace of the factore skid and screws, use the 2 - M2.5 x through the mounting block into the cage bumper.