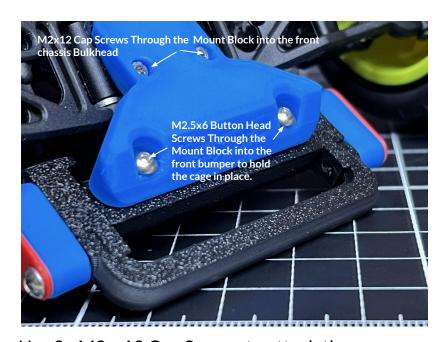

Aluminum Tower Base

Rear Cage Mount

Use 2 - M2 x 12 Cap Screws to attach the front mounting block to the chassis inplace of the factore skid and screws, use the 2 - M2.5 x through the mounting block into the cage bumper.