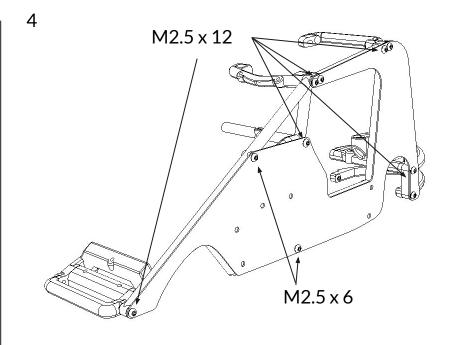

Use 2 - m2.5x12 and 2 - M2.5x6 to attach the Nerf Bar to the side of the body.

3

Before you attach the right side cage, attach the right side Nerf Bar to the body and cage.

Use 2 - m2.5x12 and 2 - M2.5x6 to attach the Nerf Bar to the side of the body.