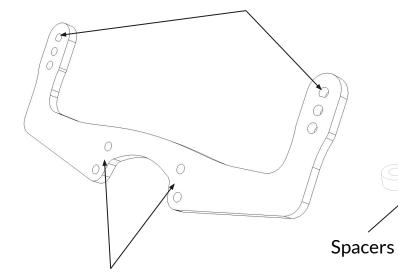

Use the supplied spacer and 2 - m2.5x10 BHS to assemble the tail tank cage. Make sure the brass inserts on the cage are facing down toward the lower cage.

Attach the front bulkhead to the cage with 1 - M2.5x10.