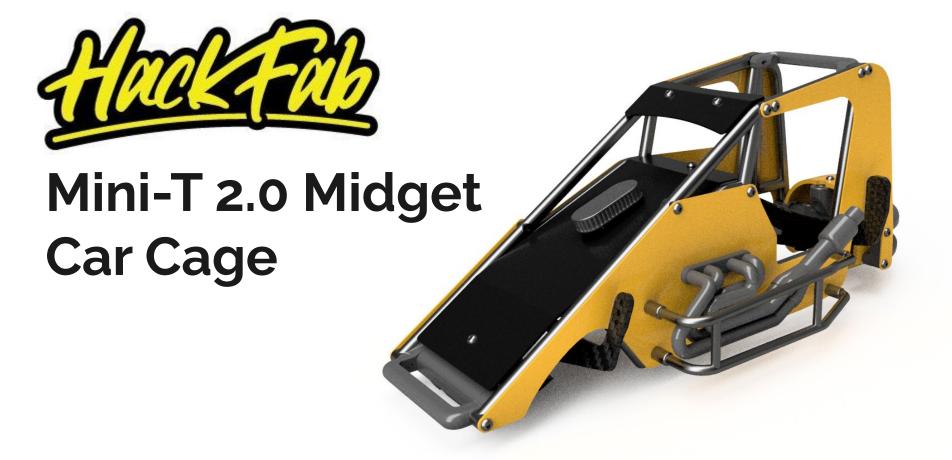

## Hardware

2 - M2 x 12 Cap Head Screws

17 - M2.5 x 6 Button Head Screws

10 - M2.5 x 10 Button Head Screws

20 - M2.5 x 12 Button Head Screws

When inserting the screws into the Hinge, screw them in until they are just snug then back them off 1 turn to allow the hinge to move freely.