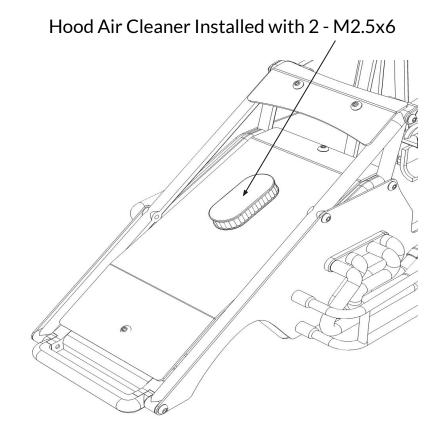

Use  $4 - M2.5 \times 6$  to secure the Sun Visor and the Hood In place

10

Use Supplied Spacers to stand the shock off the front & rear tower.

Use Stock Screws to Attach Tower to Front Bulkhead

Use 3 - M2 x 6 Cap Screws to attach the tower to the rear Aluminum tower mount. To mount the Aluminum tower mount to the transmission, use the 2 - M2 x 12 through the rear cage mount.