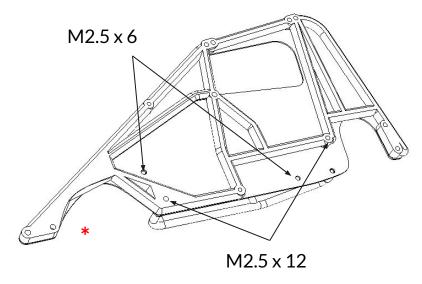

Attach the Body to the cage with 2 - 2.5x6mm. Then use the 8 - 2.5x12mm to secure the braces and flex bumper in place.

Use 2 - m2.5x10 to install the headers to the body panel side. Note: The left Body has two extra holes for the headers.